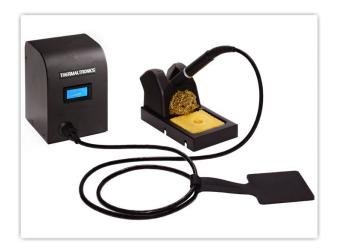

### **TMT-10005**

ESD LEAD FREE FREE

The TMT-1000S is based on Curie Heat Technology which responds to the thermal demands of each solder joint by adjusting the power instantaneously, thereby meeting the exact requirements of the substrate component and solder material.

- Curie Heat Technology operating at 470KHz.
- Max flexibility, allows the use of K, P, S Series tips.
- Extremely compact, weighs just 0.67KG (1.5LBS).
- ▶ Sleep Workstand provides auto tip sleep feature
- No calibration or operator training required.
- No additional coil assembly costs.

#### **SYSTEM CONFIGURATIONS**

| Model Number | Handpiece | Tip Cartridge | Connector |
|--------------|-----------|---------------|-----------|
| TMT-1000S-K  | SHP-K     | K Series      | 3-Pin     |
| TMT-1000S-P  | SHP-P     | P Series      | 3-Pin     |
| TMT-1000S-S  | SHP-S     | S Series      | 3-Pin     |

#### **PACKING LIST**

| TMT-1000PS | Power Supply                  |
|------------|-------------------------------|
| K75CH018   | Soldering Tip Cartridge       |
| SHH-6      | Soldering<br>Handpiece Holder |
| SHP-K      | Soldering Handpiece           |
| RMP-1      | Tip Removal Pad               |
| BC-1       | Brass Curls                   |
| SPG-1      | Sulphide Free Sponge          |